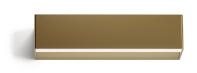

Wall lighting fixture for interiors, with direct and indirect light emission. Body in extruded aluminium and cover in pickled sheet steel, with white, black, bronze, mat brass or titanium polyacrylic paint.

Wall mounting bracket in bent steel sheet.

Opal polycarbonate diffuser screens.