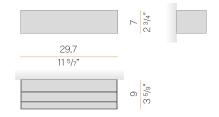

mmable (0-10V)    |
| DRIVER                   | integrated included |
| NOMINAL LUMINOUS FLUX    | 2326lm              |
| DELIVERED LUMEN OUTPUT   | 1314lm              |
| EFFICIENCY               | 56.5%               |
| WEIGHT                   | 2,65 lbs            |
| PROTECTION DEGREE        | IP40                |
| COLOUR TOLLERANCES       | SDCM 3              |
| PACKING DIMENSIONS       | 0,0 x 0,0 x 0,0 in  |
|                          |                     |



Wall lighting fixture for interiors, with direct and indirect light emission. Body in extruded aluminium and cover in pickled sheet steel, with white, black, bronze, mat brass or titanium polyacrylic paint.

Wall mounting bracket in bent steel sheet.

Opal polycarbonate diffuser screens.





#### Technical drawing



### Polar diagram



<u>cd/klm</u> C0 - C180 - - - C90 - C270