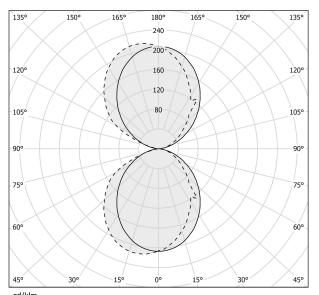

DRIVER                   | integrated included |
| NOMINAL LUMINOUS FLUX    | 2326lm              |
| DELIVERED LUMEN OUTPUT   | 1314lm              |
| EFFICIENCY               | 56.5%               |
| WEIGHT                   | 2,65 lbs            |
| PROTECTION DEGREE        | IP40                |
| COLOUR TOLLERANCES       | SDCM 3              |
| PACKING DIMENSIONS       | 0,0 x 0,0 x 0,0 in  |
|                          |                     |



Wall lighting fixture for interiors, with direct and indirect light emission. Body in extruded aluminium and cover in pickled sheet steel, with white, black, bronze, mat brass or titanium polyacrylic paint.

Wall mounting bracket in bent steel sheet.

Opal polycarbonate diffuser screens.





#### Technical drawing



### Polar diagram



<u>cd/klm</u> C0 - C180 - - - C90 - C270