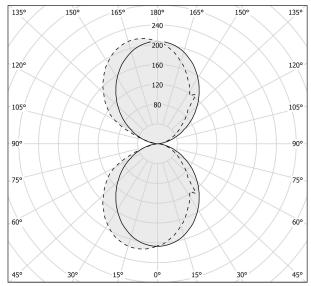

|
| DRIVER                   | integrated included |
| NOMINAL LUMINOUS FLUX    | 3600lm              |
| DELIVERED LUMEN OUTPUT   | 2031lm              |
| EFFICIENCY               | 56.4%               |
| WEIGHT                   | 1,70 Kg             |
| PROTECTION DEGREE        | IP40                |
| COLOUR TOLLERANCES       | SDCM 3              |
| PACKING DIMENSIONS       | 0,0 x 0,0 x 0,0 cm  |
|                          |                     |

Wall lighting fixture for interiors, with direct and indirect light emission. Body in extruded aluminium and cover in pickled sheet steel, with white, black, bronze, mat brass or titanium polyacrylic paint.

Wall mounting bracket in bent steel sheet.

Opal polycarbonate diffuser screens.



#### Technical drawing

### Polar diagram