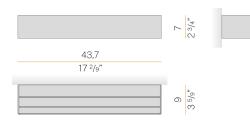

| 60Hz                |
| ELECTRICAL CONFIGURATION | dimmable (0-10V)    |
| DRIVER                   | integrated included |
| NOMINAL LUMINOUS FLUX    | 3600lm              |
| DELIVERED LUMEN OUTPUT   | 2031lm              |
| EFFICIENCY               | 56.4%               |
| WEIGHT                   | 3,75 lbs            |
| PROTECTION DEGREE        | IP40                |
| COLOUR TOLLERANCES       | SDCM 3              |
| PACKING DIMENSIONS       | 0,0 x 0,0 x 0,0 in  |



Wall lighting fixture for interiors, with direct and indirect light emission. Body in extruded aluminium and cover in pickled sheet steel, with white, black, bronze, mat brass or titanium polyacrylic paint. Wall mounting bracket in bent steel sheet. Opal polycarbonate diffuser screens.



#### Technical drawing



### Polar diagram

bronze