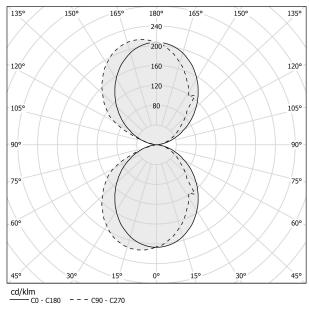

CTRICAL CONFIGURATION | dimmable (0-10V)    |
| DRIVER                   | integrated included |
| NOMINAL LUMINOUS FLUX    | 3600lm              |
| DELIVERED LUMEN OUTPUT   | 2031lm              |
| EFFICIENCY               | 56.4%               |
| WEIGHT                   | 3,75 lbs            |
| PROTECTION DEGREE        | IP40                |
| COLOUR TOLLERANCES       | SDCM 3              |
| PACKING DIMENSIONS       | 0,0 x 0,0 x 0,0 in  |



Wall lighting fixture for interiors, with direct and indirect light emission. Body in extruded aluminium and cover in pickled sheet steel, with white, black, bronze, mat brass or titanium polyacrylic paint. Wall mounting bracket in bent steel sheet. Opal polycarbonate diffuser screens.



#### Technical drawing



### Polar diagram

bronze