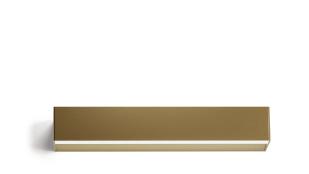

Wall lighting fixture for interiors, with direct and indirect light emission. Body in extruded aluminium and cover in pickled sheet steel, with white, black, bronze, mat brass or titanium polyacrylic paint. Wall mounting bracket in bent steel sheet. Opal polycarbonate diffuser screens.