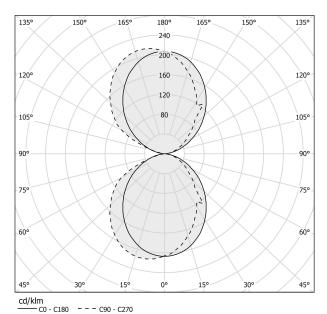

ELECTRICAL CONFIGURATION | 120V ON-OFF         |
| DRIVER                   | integrated included |
| NOMINAL LUMINOUS FLUX    | 4800lm              |
| DELIVERED LUMEN OUTPUT   | 2708lm              |
| EFFICIENCY               | 56.4%               |
| WEIGHT                   | 2,10 Kg             |
| PROTECTION DEGREE        | IP40                |
| COLOUR TOLLERANCES       | SDCM 3              |
| PACKING DIMENSIONS       | 0,0 x 0,0 x 0,0 cm  |

bronze



Wall lighting fixture for interiors, with direct and indirect light emission. Body in extruded aluminium and cover in pickled sheet steel, with white, black, bronze, mat brass or titanium polyacrylic paint. Wall mounting bracket in bent steel sheet. Opal polycarbonate diffuser screens.



### Technical drawing

### Polar diagram