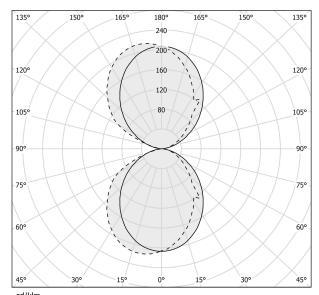

|
| DRIVER                   | integrated included |
| NOMINAL LUMINOUS FLUX    | 4652lm              |
| DELIVERED LUMEN OUTPUT   | 2628lm              |
| EFFICIENCY               | 56.5%               |
| WEIGHT                   | 2,10 Kg             |
| PROTECTION DEGREE        | IP40                |
| COLOUR TOLLERANCES       | SDCM 3              |
| PACKING DIMENSIONS       | 0,0 x 0,0 x 0,0 cm  |
|                          |                     |

Wall lighting fixture for interiors, with direct and indirect light emission. Body in extruded aluminium and cover in pickled sheet steel, with white, black, bronze, mat brass or titanium polyacrylic paint.

Wall mounting bracket in bent steel sheet.

Opal polycarbonate diffuser screens.



#### Technical drawing

### Polar diagram