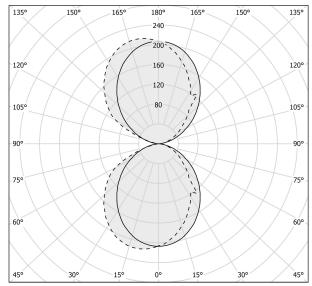

| integrated included   |
| NOMINAL LUMINOUS FLUX    | 1200lm                |
| DELIVERED LUMEN OUTPUT   | 677lm                 |
| EFFICIENCY               | 56.4%                 |
| WEIGHT                   | 0,85 Kg               |
| PROTECTION DEGREE        | IP40                  |
| COLOUR TOLLERANCES       | SDCM 3                |
| PACKING DIMENSIONS       | 12,0 x 24,0 x 13,0 cm |
|                          |                       |

Wall lighting fixture for interiors, with direct and indirect light emission. Body in extruded aluminium and cover in pickled sheet steel, with white, black, bronze, mat brass or titanium polyacrylic paint.

Wall mounting bracket in bent steel sheet.

Opal polycarbonate diffuser screens.



#### Technical drawing

### Polar diagram



cd/klm C0 - C180 - - - C90 - C270