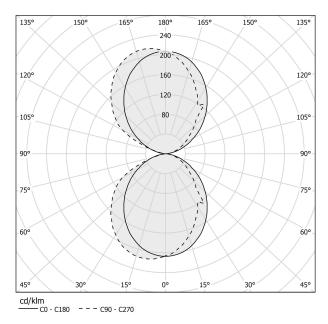

ION | 120V ON-OFF           |
| DRIVER                   | integrated included   |
| NOMINAL LUMINOUS FLUX    | 1163lm                |
| DELIVERED LUMEN OUTPUT   | 657lm                 |
| EFFICIENCY               | 56.5%                 |
| WEIGHT                   | 0,85 Kg               |
| PROTECTION DEGREE        | IP40                  |
| COLOUR TOLLERANCES       | SDCM 3                |
| PACKING DIMENSIONS       | 12,0 x 24,0 x 13,0 cm |

mat brass



Wall lighting fixture for interiors, with direct and indirect light emission. Body in extruded aluminium and cover in pickled sheet steel, with white, black, bronze, mat brass or titanium polyacrylic paint. Wall mounting bracket in bent steel sheet. Opal polycarbonate diffuser screens.



### Technical drawing

### Polar diagram