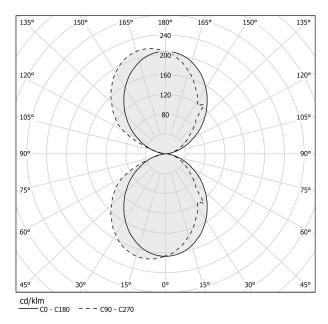

CTRICAL CONFIGURATION | 120V ON-OFF         |
| DRIVER                   | integrated included |
| NOMINAL LUMINOUS FLUX    | 2400lm              |
| DELIVERED LUMEN OUTPUT   | 1354lm              |
| EFFICIENCY               | 56.4%               |
| WEIGHT                   | 1,20 Kg             |
| PROTECTION DEGREE        | IP40                |
| COLOUR TOLLERANCES       | SDCM 3              |
| PACKING DIMENSIONS       | 0,0 x 0,0 x 0,0 cm  |

mat brass



Wall lighting fixture for interiors, with direct and indirect light emission. Body in extruded aluminium and cover in pickled sheet steel, with white, black, bronze, mat brass or titanium polyacrylic paint. Wall mounting bracket in bent steel sheet. Opal polycarbonate diffuser screens.



### Technical drawing

### Polar diagram