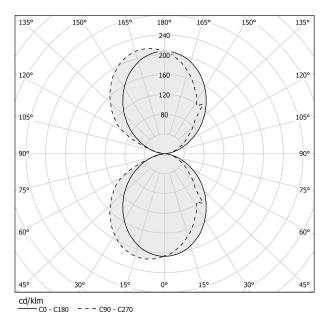

ATION | 120V dimmable (0-10V) |
| DRIVER                   | integrated included   |
| NOMINAL LUMINOUS FLUX    | 2400lm                |
| DELIVERED LUMEN OUTPUT   | 1354lm                |
| EFFICIENCY               | 56.4%                 |
| WEIGHT                   | 1,20 Kg               |
| PROTECTION DEGREE        | IP40                  |
| COLOUR TOLLERANCES       | SDCM 3                |
| PACKING DIMENSIONS       | 0,0 × 0,0 × 0,0 cm    |

mat brass



Wall lighting fixture for interiors, with direct and indirect light emission. Body in extruded aluminium and cover in pickled sheet steel, with white, black, bronze, mat brass or titanium polyacrylic paint. Wall mounting bracket in bent steel sheet. Opal polycarbonate diffuser screens.



## Technical drawing

## Polar diagram