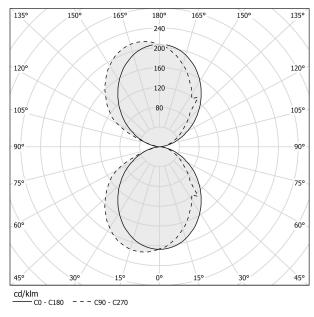

TRICAL CONFIGURATION | dimmable (0-10V)    |
| DRIVER                   | integrated included |
| NOMINAL LUMINOUS FLUX    | 2400lm              |
| DELIVERED LUMEN OUTPUT   | 1354lm              |
| EFFICIENCY               | 56.4%               |
| WEIGHT                   | 2,65 lbs            |
| PROTECTION DEGREE        | IP40                |
| COLOUR TOLLERANCES       | SDCM 3              |
| PACKING DIMENSIONS       | 0,0 x 0,0 x 0,0 in  |



Wall lighting fixture for interiors, with direct and indirect light emission. Body in extruded aluminium and cover in pickled sheet steel, with white, black, bronze, mat brass or titanium polyacrylic paint. Wall mounting bracket in bent steel sheet. Opal polycarbonate diffuser screens.



### Technical drawing



## Polar diagram

mat brass