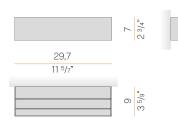

| 60Hz                |
| ELECTRICAL CONFIGURATION | dimmable (0-10V)    |
| DRIVER                   | integrated included |
| NOMINAL LUMINOUS FLUX    | 2400lm              |
| DELIVERED LUMEN OUTPUT   | 1354lm              |
| EFFICIENCY               | 56.4%               |
| WEIGHT                   | 2,65 lbs            |
| PROTECTION DEGREE        | IP40                |
| COLOUR TOLLERANCES       | SDCM 3              |
| PACKING DIMENSIONS       | 0,0 x 0,0 x 0,0 in  |



Wall lighting fixture for interiors, with direct and indirect light emission. Body in extruded aluminium and cover in pickled sheet steel, with white, black, bronze, mat brass or titanium polyacrylic paint. Wall mounting bracket in bent steel sheet. Opal polycarbonate diffuser screens.



### Technical drawing



## Polar diagram

mat brass