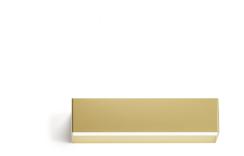

Wall lighting fixture for interiors, with direct and indirect light emission. Body in extruded aluminium and cover in pickled sheet steel, with white, black, bronze, mat brass or titanium polyacrylic paint. Wall mounting bracket in bent steel sheet. Opal polycarbonate diffuser screens.