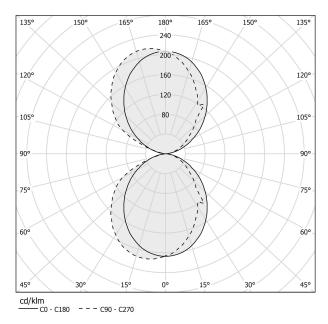

CTRICAL CONFIGURATION | 120V ON-OFF         |
| DRIVER                   | integrated included |
| NOMINAL LUMINOUS FLUX    | 2326lm              |
| DELIVERED LUMEN OUTPUT   | 1314lm              |
| EFFICIENCY               | 56.5%               |
| WEIGHT                   | 1,20 Kg             |
| PROTECTION DEGREE        | IP40                |
| COLOUR TOLLERANCES       | SDCM 3              |
| PACKING DIMENSIONS       | 0,0 × 0,0 × 0,0 cm  |

mat brass



Wall lighting fixture for interiors, with direct and indirect light emission. Body in extruded aluminium and cover in pickled sheet steel, with white, black, bronze, mat brass or titanium polyacrylic paint. Wall mounting bracket in bent steel sheet. Opal polycarbonate diffuser screens.



### Technical drawing

### Polar diagram