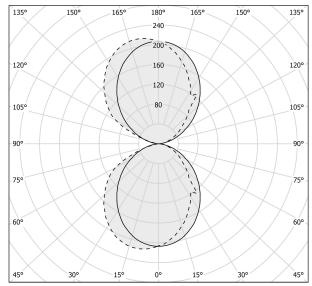

|
| DRIVER                   | integrated included |
| NOMINAL LUMINOUS FLUX    | 3600lm              |
| DELIVERED LUMEN OUTPUT   | 2031lm              |
| EFFICIENCY               | 56.4%               |
| WEIGHT                   | 1,70 Kg             |
| PROTECTION DEGREE        | IP40                |
| COLOUR TOLLERANCES       | SDCM 3              |
| PACKING DIMENSIONS       | 0,0 x 0,0 x 0,0 cm  |
|                          |                     |

Wall lighting fixture for interiors, with direct and indirect light emission. Body in extruded aluminium and cover in pickled sheet steel, with white, black, bronze, mat brass or titanium polyacrylic paint.

Wall mounting bracket in bent steel sheet.

Opal polycarbonate diffuser screens.



#### Technical drawing

### Polar diagram