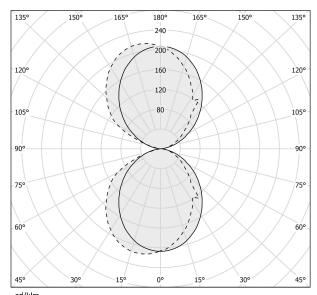

|
| DRIVER                   | integrated included |
| NOMINAL LUMINOUS FLUX    | 3489lm              |
| DELIVERED LUMEN OUTPUT   | 1971lm              |
| EFFICIENCY               | 56.5%               |
| WEIGHT                   | 1,70 Kg             |
| PROTECTION DEGREE        | IP40                |
| COLOUR TOLLERANCES       | SDCM 3              |
| PACKING DIMENSIONS       | 0,0 x 0,0 x 0,0 cm  |
|                          |                     |

Wall lighting fixture for interiors, with direct and indirect light emission. Body in extruded aluminium and cover in pickled sheet steel, with white, black, bronze, mat brass or titanium polyacrylic paint.

Wall mounting bracket in bent steel sheet.

Opal polycarbonate diffuser screens.



#### Technical drawing

### Polar diagram