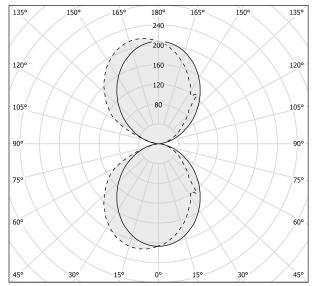

|
| DRIVER                   | integrated included |
| NOMINAL LUMINOUS FLUX    | 4800lm              |
| DELIVERED LUMEN OUTPUT   | 2708lm              |
| EFFICIENCY               | 56.4%               |
| WEIGHT                   | 2,10 Kg             |
| PROTECTION DEGREE        | IP40                |
| COLOUR TOLLERANCES       | SDCM 3              |
| PACKING DIMENSIONS       | 0,0 x 0,0 x 0,0 cm  |
|                          |                     |

Wall lighting fixture for interiors, with direct and indirect light emission. Body in extruded aluminium and cover in pickled sheet steel, with white, black, bronze, mat brass or titanium polyacrylic paint.

Wall mounting bracket in bent steel sheet.

Opal polycarbonate diffuser screens.



#### Technical drawing

### Polar diagram



cd/klm C0 - C180 - - - C90 - C270