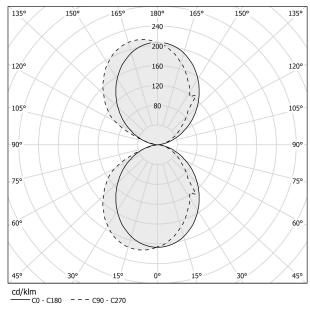

ICAL CONFIGURATION | dimmable (0-10V)    |
| DRIVER                   | integrated included |
| NOMINAL LUMINOUS FLUX    | 4800lm              |
| DELIVERED LUMEN OUTPUT   | 2708lm              |
| EFFICIENCY               | 56.4%               |
| WEIGHT                   | 4,63 lbs            |
| PROTECTION DEGREE        | IP40                |
| COLOUR TOLLERANCES       | SDCM 3              |
| PACKING DIMENSIONS       | 0,0 x 0,0 x 0,0 in  |



Wall lighting fixture for interiors, with direct and indirect light emission. Body in extruded aluminium and cover in pickled sheet steel, with white, black, bronze, mat brass or titanium polyacrylic paint. Wall mounting bracket in bent steel sheet. Opal polycarbonate diffuser screens.



#### Technical drawing



### Polar diagram

mat brass