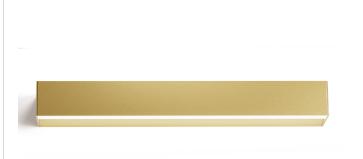

## Toy S

120-277V AC dimmable (0-10V) A141U19.060.0453

Wall lighting fixture for interiors, with direct and indirect light emission. Body in extruded aluminium and cover in pickled sheet steel, with white, black, bronze, mat brass or titanium polyacrylic paint. Wall mounting bracket in bent steel sheet. Opal polycarbonate diffuser screens.