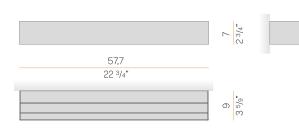

| 60Hz                |
| ELECTRICAL CONFIGURATION | dimmable (0-10V)    |
| DRIVER                   | integrated included |
| NOMINAL LUMINOUS FLUX    | 4800lm              |
| DELIVERED LUMEN OUTPUT   | 2708lm              |
| EFFICIENCY               | 56.4%               |
| WEIGHT                   | 4,63 lbs            |
| PROTECTION DEGREE        | IP40                |
| COLOUR TOLLERANCES       | SDCM 3              |
| PACKING DIMENSIONS       | 0,0 x 0,0 x 0,0 in  |



Wall lighting fixture for interiors, with direct and indirect light emission. Body in extruded aluminium and cover in pickled sheet steel, with white, black, bronze, mat brass or titanium polyacrylic paint. Wall mounting bracket in bent steel sheet. Opal polycarbonate diffuser screens.



#### Technical drawing



### Polar diagram

mat brass