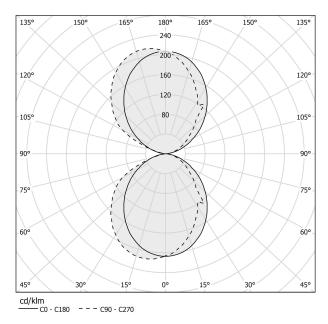

CTRICAL CONFIGURATION | 120V ON-OFF         |
| DRIVER                   | integrated included |
| NOMINAL LUMINOUS FLUX    | 4652lm              |
| DELIVERED LUMEN OUTPUT   | 2628lm              |
| EFFICIENCY               | 56.5%               |
| WEIGHT                   | 2,10 Kg             |
| PROTECTION DEGREE        | IP40                |
| COLOUR TOLLERANCES       | SDCM 3              |
| PACKING DIMENSIONS       | 0,0 x 0,0 x 0,0 cm  |

mat brass



Wall lighting fixture for interiors, with direct and indirect light emission. Body in extruded aluminium and cover in pickled sheet steel, with white, black, bronze, mat brass or titanium polyacrylic paint. Wall mounting bracket in bent steel sheet. Opal polycarbonate diffuser screens.



### Technical drawing

### Polar diagram