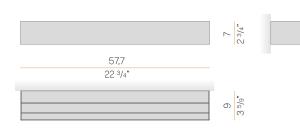

| 60Hz                |
| ELECTRICAL CONFIGURATION | dimmable (0-10V)    |
| DRIVER                   | integrated included |
| NOMINAL LUMINOUS FLUX    | 4652lm              |
| DELIVERED LUMEN OUTPUT   | 2628lm              |
| EFFICIENCY               | 56.5%               |
| WEIGHT                   | 4,63 lbs            |
| PROTECTION DEGREE        | IP40                |
| COLOUR TOLLERANCES       | SDCM 3              |
| PACKING DIMENSIONS       | 0,0 x 0,0 x 0,0 in  |



Wall lighting fixture for interiors, with direct and indirect light emission. Body in extruded aluminium and cover in pickled sheet steel, with white, black, bronze, mat brass or titanium polyacrylic paint. Wall mounting bracket in bent steel sheet. Opal polycarbonate diffuser screens.



#### Technical drawing



### Polar diagram

mat brass