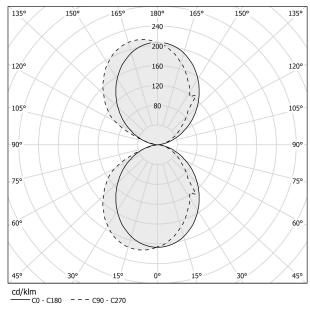

ICAL CONFIGURATION | dimmable (0-10V)    |
| DRIVER                   | integrated included |
| NOMINAL LUMINOUS FLUX    | 4652lm              |
| DELIVERED LUMEN OUTPUT   | 2628lm              |
| EFFICIENCY               | 56.5%               |
| WEIGHT                   | 4,63 lbs            |
| PROTECTION DEGREE        | IP40                |
| COLOUR TOLLERANCES       | SDCM 3              |
| PACKING DIMENSIONS       | 0,0 x 0,0 x 0,0 in  |



Wall lighting fixture for interiors, with direct and indirect light emission. Body in extruded aluminium and cover in pickled sheet steel, with white, black, bronze, mat brass or titanium polyacrylic paint. Wall mounting bracket in bent steel sheet. Opal polycarbonate diffuser screens.



#### Technical drawing



### Polar diagram

mat brass