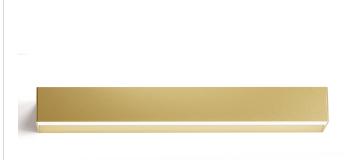

Wall lighting fixture for interiors, with direct and indirect light emission. Body in extruded aluminium and cover in pickled sheet steel, with white, black, bronze, mat brass or titanium polyacrylic paint. Wall mounting bracket in bent steel sheet. Opal polycarbonate diffuser screens.