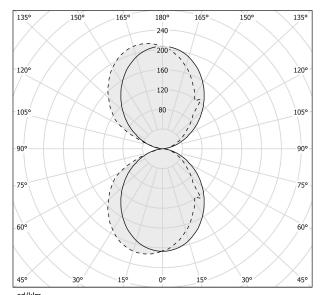

|
| DRIVER                   | integrated included |
| NOMINAL LUMINOUS FLUX    | 2400lm              |
| DELIVERED LUMEN OUTPUT   | 1354lm              |
| EFFICIENCY               | 56.4%               |
| WEIGHT                   | 1,20 Kg             |
| PROTECTION DEGREE        | IP40                |
| COLOUR TOLLERANCES       | SDCM 3              |
| PACKING DIMENSIONS       | 0,0 × 0,0 × 0,0 cm  |
|                          |                     |

Wall lighting fixture for interiors, with direct and indirect light emission. Body in extruded aluminium and cover in pickled sheet steel, with white, black, bronze, mat brass or titanium polyacrylic paint.

Wall mounting bracket in bent steel sheet.

Opal polycarbonate diffuser screens.



#### Technical drawing

### Polar diagram