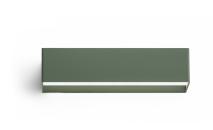

textured olive green

Wall lighting fixture for interiors, with direct and indirect light emission. Body in extruded aluminium and cover in pickled sheet steel, with white, black, bronze, mat brass or titanium polyacrylic paint. Wall mounting bracket in bent steel sheet. Opal polycarbonate diffuser screens.