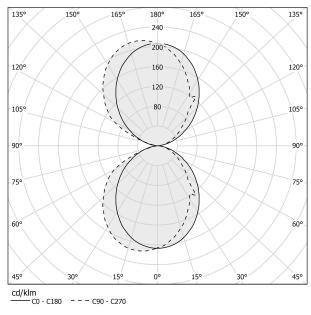

ION | dimmable (0-10V)    |
| DRIVER                   | integrated included |
| NOMINAL LUMINOUS FLUX    | 2400lm              |
| DELIVERED LUMEN OUTPUT   | 1354lm              |
| EFFICIENCY               | 56.4%               |
| WEIGHT                   | 2,65 lbs            |
| PROTECTION DEGREE        | IP40                |
| COLOUR TOLLERANCES       | SDCM 3              |
| PACKING DIMENSIONS       | 0,0 x 0,0 x 0,0 in  |



textured olive green





Wall lighting fixture for interiors, with direct and indirect light emission. Body in extruded aluminium and cover in pickled sheet steel, with white, black, bronze, mat brass or titanium polyacrylic paint. Wall mounting bracket in bent steel sheet. Opal polycarbonate diffuser screens.



#### Technical drawing



### Polar diagram