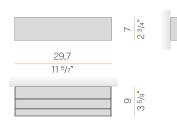

ELECTRICAL CONFIGURATION | dimmable (0-10V)    |
| DRIVER                   | integrated included |
| NOMINAL LUMINOUS FLUX    | 2400lm              |
| DELIVERED LUMEN OUTPUT   | 1354lm              |
| EFFICIENCY               | 56.4%               |
| WEIGHT                   | 2,65 lbs            |
| PROTECTION DEGREE        | IP40                |
| COLOUR TOLLERANCES       | SDCM 3              |
| PACKING DIMENSIONS       | 0,0 x 0,0 x 0,0 in  |



textured olive green





Wall lighting fixture for interiors, with direct and indirect light emission. Body in extruded aluminium and cover in pickled sheet steel, with white, black, bronze, mat brass or titanium polyacrylic paint. Wall mounting bracket in bent steel sheet. Opal polycarbonate diffuser screens.



#### Technical drawing



### Polar diagram