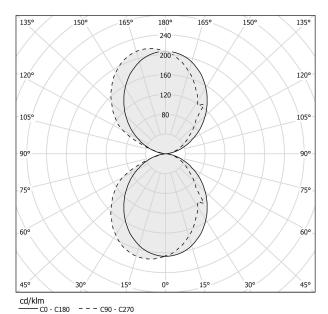

GURATION | 120V ON-OFF         |
| DRIVER                   | integrated included |
| NOMINAL LUMINOUS FLUX    | 2326lm              |
| DELIVERED LUMEN OUTPUT   | 1314lm              |
| EFFICIENCY               | 56.5%               |
| WEIGHT                   | 1,20 Kg             |
| PROTECTION DEGREE        | IP40                |
| COLOUR TOLLERANCES       | SDCM 3              |
| PACKING DIMENSIONS       | 0,0 x 0,0 x 0,0 cm  |



textured olive green



Wall lighting fixture for interiors, with direct and indirect light emission. Body in extruded aluminium and cover in pickled sheet steel, with white, black, bronze, mat brass or titanium polyacrylic paint. Wall mounting bracket in bent steel sheet. Opal polycarbonate diffuser screens.



### Technical drawing

### Polar diagram