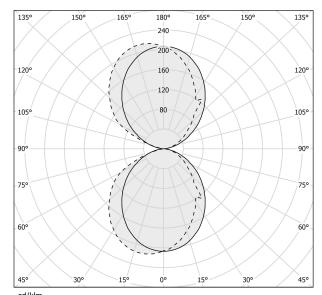

|
| DRIVER                   | integrated included |
| NOMINAL LUMINOUS FLUX    | 3600lm              |
| DELIVERED LUMEN OUTPUT   | 2031lm              |
| EFFICIENCY               | 56.4%               |
| WEIGHT                   | 1,70 Kg             |
| PROTECTION DEGREE        | IP40                |
| COLOUR TOLLERANCES       | SDCM 3              |
| PACKING DIMENSIONS       | 0,0 x 0,0 x 0,0 cm  |
|                          |                     |

Wall lighting fixture for interiors, with direct and indirect light emission. Body in extruded aluminium and cover in pickled sheet steel, with white, black, bronze, mat brass or titanium polyacrylic paint.

Wall mounting bracket in bent steel sheet.

Opal polycarbonate diffuser screens.



#### Technical drawing

### Polar diagram