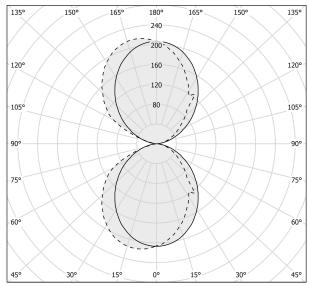

|
| DRIVER                   | integrated included |
| NOMINAL LUMINOUS FLUX    | 3489lm              |
| DELIVERED LUMEN OUTPUT   | 1971lm              |
| EFFICIENCY               | 56.5%               |
| WEIGHT                   | 1,70 Kg             |
| PROTECTION DEGREE        | IP40                |
| COLOUR TOLLERANCES       | SDCM 3              |
| PACKING DIMENSIONS       | 0,0 x 0,0 x 0,0 cm  |
|                          |                     |

Wall lighting fixture for interiors, with direct and indirect light emission. Body in extruded aluminium and cover in pickled sheet steel, with white, black, bronze, mat brass or titanium polyacrylic paint.

Wall mounting bracket in bent steel sheet.

Opal polycarbonate diffuser screens.



#### Technical drawing

### Polar diagram