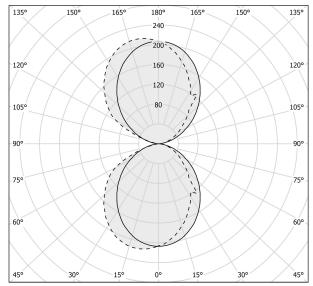

|
| DRIVER                   | integrated included |
| NOMINAL LUMINOUS FLUX    | 4800lm              |
| DELIVERED LUMEN OUTPUT   | 2708lm              |
| EFFICIENCY               | 56.4%               |
| WEIGHT                   | 2,10 Kg             |
| PROTECTION DEGREE        | IP40                |
| COLOUR TOLLERANCES       | SDCM 3              |
| PACKING DIMENSIONS       | 0,0 x 0,0 x 0,0 cm  |
|                          |                     |

Wall lighting fixture for interiors, with direct and indirect light emission. Body in extruded aluminium and cover in pickled sheet steel, with white, black, bronze, mat brass or titanium polyacrylic paint.

Wall mounting bracket in bent steel sheet.

Opal polycarbonate diffuser screens.



#### Technical drawing

### Polar diagram