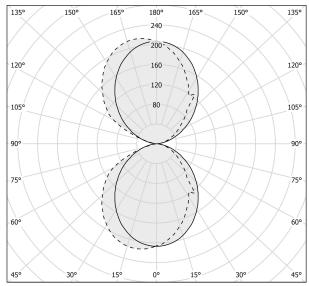

| integrated included   |
| NOMINAL LUMINOUS FLUX    | 1200lm                |
| DELIVERED LUMEN OUTPUT   | 677lm                 |
| EFFICIENCY               | 56.4%                 |
| WEIGHT                   | 0,85 Kg               |
| PROTECTION DEGREE        | IP40                  |
| COLOUR TOLLERANCES       | SDCM 3                |
| PACKING DIMENSIONS       | 12,0 x 24,0 x 13,0 cm |
|                          |                       |

Wall lighting fixture for interiors, with direct and indirect light emission. Body in extruded aluminium and cover in pickled sheet steel, with white, black, bronze, mat brass or titanium polyacrylic paint.

Wall mounting bracket in bent steel sheet.

Opal polycarbonate diffuser screens.



#### Technical drawing

### Polar diagram