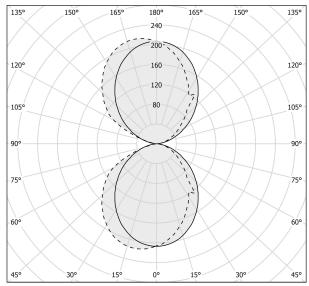

|
| DRIVER                   | integrated included |
| NOMINAL LUMINOUS FLUX    | 2400lm              |
| DELIVERED LUMEN OUTPUT   | 1354lm              |
| EFFICIENCY               | 56.4%               |
| WEIGHT                   | 1,20 Kg             |
| PROTECTION DEGREE        | IP40                |
| COLOUR TOLLERANCES       | SDCM 3              |
| PACKING DIMENSIONS       | 0,0 x 0,0 x 0,0 cm  |
|                          |                     |

Wall lighting fixture for interiors, with direct and indirect light emission. Body in extruded aluminium and cover in pickled sheet steel, with white, black, bronze, mat brass or titanium polyacrylic paint.

Wall mounting bracket in bent steel sheet.

Opal polycarbonate diffuser screens.



#### Technical drawing

### Polar diagram