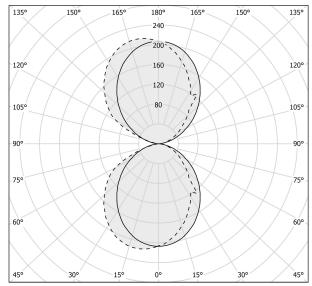

| integrated included   |
| NOMINAL LUMINOUS FLUX    | 2400lm                |
| DELIVERED LUMEN OUTPUT   | 1354lm                |
| EFFICIENCY               | 56.4%                 |
| WEIGHT                   | 1,20 Kg               |
| PROTECTION DEGREE        | IP40                  |
| COLOUR TOLLERANCES       | SDCM 3                |
| PACKING DIMENSIONS       | 0,0 x 0,0 x 0,0 cm    |
|                          |                       |

Wall lighting fixture for interiors, with direct and indirect light emission. Body in extruded aluminium and cover in pickled sheet steel, with white, black, bronze, mat brass or titanium polyacrylic paint.

Wall mounting bracket in bent steel sheet.

Opal polycarbonate diffuser screens.



#### Technical drawing

### Polar diagram



<u>cd/klm</u> C0 - C180 - - - C90 - C270