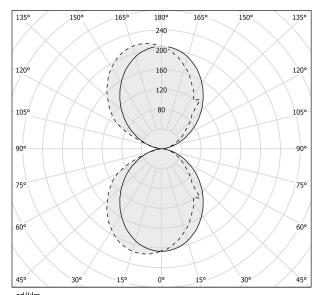

|
| DRIVER                   | integrated included |
| NOMINAL LUMINOUS FLUX    | 2326lm              |
| DELIVERED LUMEN OUTPUT   | 1314lm              |
| EFFICIENCY               | 56.5%               |
| WEIGHT                   | 1,20 Kg             |
| PROTECTION DEGREE        | IP40                |
| COLOUR TOLLERANCES       | SDCM 3              |
| PACKING DIMENSIONS       | 0,0 x 0,0 x 0,0 cm  |
|                          |                     |

Wall lighting fixture for interiors, with direct and indirect light emission. Body in extruded aluminium and cover in pickled sheet steel, with white, black, bronze, mat brass or titanium polyacrylic paint.

Wall mounting bracket in bent steel sheet.

Opal polycarbonate diffuser screens.



#### Technical drawing

### Polar diagram