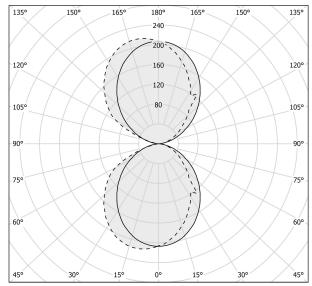

| integrated included   |
| NOMINAL LUMINOUS FLUX    | 2326lm                |
| DELIVERED LUMEN OUTPUT   | 1314lm                |
| EFFICIENCY               | 56.5%                 |
| WEIGHT                   | 1,20 Kg               |
| PROTECTION DEGREE        | IP40                  |
| COLOUR TOLLERANCES       | SDCM 3                |
| PACKING DIMENSIONS       | 0,0 x 0,0 x 0,0 cm    |
|                          |                       |

Wall lighting fixture for interiors, with direct and indirect light emission. Body in extruded aluminium and cover in pickled sheet steel, with white, black, bronze, mat brass or titanium polyacrylic paint.

Wall mounting bracket in bent steel sheet.

Opal polycarbonate diffuser screens.



#### Technical drawing

### Polar diagram



<u>cd/klm</u> C0 - C180 - - - C90 - C270