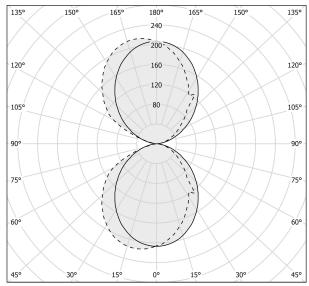

|
| DRIVER                   | integrated included |
| NOMINAL LUMINOUS FLUX    | 3600lm              |
| DELIVERED LUMEN OUTPUT   | 2031lm              |
| EFFICIENCY               | 56.4%               |
| WEIGHT                   | 1,70 Kg             |
| PROTECTION DEGREE        | IP40                |
| COLOUR TOLLERANCES       | SDCM 3              |
| PACKING DIMENSIONS       | 0,0 x 0,0 x 0,0 cm  |
|                          |                     |

Wall lighting fixture for interiors, with direct and indirect light emission. Body in extruded aluminium and cover in pickled sheet steel, with white, black, bronze, mat brass or titanium polyacrylic paint.

Wall mounting bracket in bent steel sheet.

Opal polycarbonate diffuser screens.



#### Technical drawing

### Polar diagram



<u>cd/klm</u> C0 - C180 - - - C90 - C270