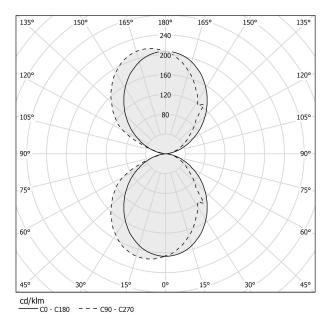

(0-10V) |
| DRIVER                   | integrated included   |
| NOMINAL LUMINOUS FLUX    | 4800lm                |
| DELIVERED LUMEN OUTPUT   | 2708lm                |
| EFFICIENCY               | 56.4%                 |
| WEIGHT                   | 2,10 Kg               |
| PROTECTION DEGREE        | IP40                  |
| COLOUR TOLLERANCES       | SDCM 3                |
| PACKING DIMENSIONS       | 0,0 x 0,0 x 0,0 cm    |



textured natural terracotta



Wall lighting fixture for interiors, with direct and indirect light emission. Body in extruded aluminium and cover in pickled sheet steel, with white, black, bronze, mat brass or titanium polyacrylic paint. Wall mounting bracket in bent steel sheet. Opal polycarbonate diffuser screens.



### Technical drawing

### Polar diagram