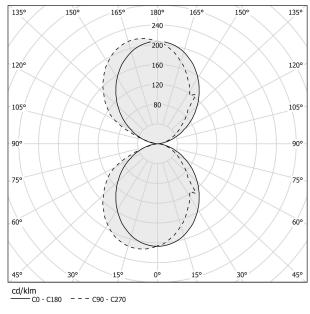

dimmable (0-10V)    |
| DRIVER                   | integrated included |
| NOMINAL LUMINOUS FLUX    | 4800lm              |
| DELIVERED LUMEN OUTPUT   | 2708lm              |
| EFFICIENCY               | 56.4%               |
| WEIGHT                   | 4,63 lbs            |
| PROTECTION DEGREE        | IP40                |
| COLOUR TOLLERANCES       | SDCM 3              |
| PACKING DIMENSIONS       | 0,0 x 0,0 x 0,0 in  |



textured natural terracotta



Wall lighting fixture for interiors, with direct and indirect light emission. Body in extruded aluminium and cover in pickled sheet steel, with white, black, bronze, mat brass or titanium polyacrylic paint. Wall mounting bracket in bent steel sheet. Opal polycarbonate diffuser screens.



#### Technical drawing



### Polar diagram