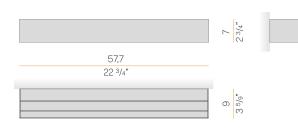

RICAL CONFIGURATION | dimmable (0-10V)    |
| DRIVER                   | integrated included |
| NOMINAL LUMINOUS FLUX    | 4800lm              |
| DELIVERED LUMEN OUTPUT   | 2708lm              |
| EFFICIENCY               | 56.4%               |
| WEIGHT                   | 4,63 lbs            |
| PROTECTION DEGREE        | IP40                |
| COLOUR TOLLERANCES       | SDCM 3              |
| PACKING DIMENSIONS       | 0,0 x 0,0 x 0,0 in  |



textured natural terracotta



Wall lighting fixture for interiors, with direct and indirect light emission. Body in extruded aluminium and cover in pickled sheet steel, with white, black, bronze, mat brass or titanium polyacrylic paint. Wall mounting bracket in bent steel sheet. Opal polycarbonate diffuser screens.



#### Technical drawing



### Polar diagram