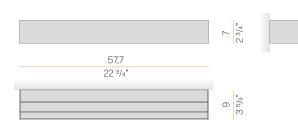

RICAL CONFIGURATION | dimmable (0-10V)    |
| DRIVER                   | integrated included |
| NOMINAL LUMINOUS FLUX    | 4652lm              |
| DELIVERED LUMEN OUTPUT   | 2628lm              |
| EFFICIENCY               | 56.5%               |
| WEIGHT                   | 4,63 lbs            |
| PROTECTION DEGREE        | IP40                |
| COLOUR TOLLERANCES       | SDCM 3              |
| PACKING DIMENSIONS       | 0,0 x 0,0 x 0,0 in  |



textured natural terracotta



Wall lighting fixture for interiors, with direct and indirect light emission. Body in extruded aluminium and cover in pickled sheet steel, with white, black, bronze, mat brass or titanium polyacrylic paint. Wall mounting bracket in bent steel sheet. Opal polycarbonate diffuser screens.



#### Technical drawing



### Polar diagram