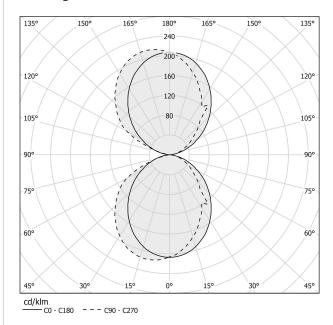

dimmable (0-10V)    |
| DRIVER                   | integrated included |
| NOMINAL LUMINOUS FLUX    | 4652lm              |
| DELIVERED LUMEN OUTPUT   | 2628lm              |
| EFFICIENCY               | 56.5%               |
| WEIGHT                   | 4,63 lbs            |
| PROTECTION DEGREE        | IP40                |
| COLOUR TOLLERANCES       | SDCM 3              |
| PACKING DIMENSIONS       | 0,0 x 0,0 x 0,0 in  |



textured natural terracotta



Wall lighting fixture for interiors, with direct and indirect light emission. Body in extruded aluminium and cover in pickled sheet steel, with white, black, bronze, mat brass or titanium polyacrylic paint. Wall mounting bracket in bent steel sheet. Opal polycarbonate diffuser screens.



#### Technical drawing



### Polar diagram