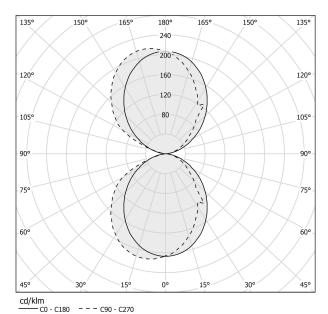

ONFIGURATION | 120V ON-OFF           |
| DRIVER                   | integrated included   |
| NOMINAL LUMINOUS FLUX    | 1200lm                |
| DELIVERED LUMEN OUTPUT   | 677lm                 |
| EFFICIENCY               | 56.4%                 |
| WEIGHT                   | 0,85 Kg               |
| PROTECTION DEGREE        | IP40                  |
| COLOUR TOLLERANCES       | SDCM 3                |
| PACKING DIMENSIONS       | 12,0 x 24,0 x 13,0 cm |





Wall lighting fixture for interiors, with direct and indirect light emission. Body in extruded aluminium and cover in pickled sheet steel, with white, black, bronze, mat brass or titanium polyacrylic paint. Wall mounting bracket in bent steel sheet. Opal polycarbonate diffuser screens.



### Technical drawing

### Polar diagram