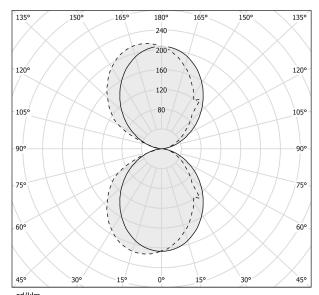

| integrated included   |
| NOMINAL LUMINOUS FLUX    | 1163lm                |
| DELIVERED LUMEN OUTPUT   | 657lm                 |
| EFFICIENCY               | 56.5%                 |
| WEIGHT                   | 0,85 Kg               |
| PROTECTION DEGREE        | IP40                  |
| COLOUR TOLLERANCES       | SDCM 3                |
| PACKING DIMENSIONS       | 12,0 x 24,0 x 13,0 cm |
|                          |                       |

Wall lighting fixture for interiors, with direct and indirect light emission. Body in extruded aluminium and cover in pickled sheet steel, with white, black, bronze, mat brass or titanium polyacrylic paint.

Wall mounting bracket in bent steel sheet.

Opal polycarbonate diffuser screens.



#### Technical drawing

### Polar diagram