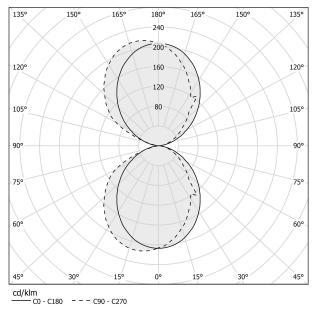

ELECTRICAL CONFIGURATION | 120V ON-OFF         |
| DRIVER                   | integrated included |
| NOMINAL LUMINOUS FLUX    | 1200lm              |
| DELIVERED LUMEN OUTPUT   | 677lm               |
| EFFICIENCY               | 56.4%               |
| WEIGHT                   | 1,87 lbs            |
| PROTECTION DEGREE        | IP40                |
| COLOUR TOLLERANCES       | SDCM 3              |
| PACKING DIMENSIONS       | 4,7 x 9,5 x 5,1 in  |







Wall lighting fixture for interiors, with direct and indirect light emission. Body in extruded aluminium and cover in pickled sheet steel, with white, black, bronze, mat brass or titanium polyacrylic paint. Wall mounting bracket in bent steel sheet. Opal polycarbonate diffuser screens.



### Technical drawing



#### Polar diagram