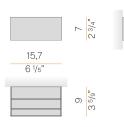

0Hz                |
| ELECTRICAL CONFIGURATION | 120V ON-OFF         |
| DRIVER                   | integrated included |
| NOMINAL LUMINOUS FLUX    | 1200lm              |
| DELIVERED LUMEN OUTPUT   | 677lm               |
| EFFICIENCY               | 56.4%               |
| WEIGHT                   | 1,87 lbs            |
| PROTECTION DEGREE        | IP40                |
| COLOUR TOLLERANCES       | SDCM 3              |
| PACKING DIMENSIONS       | 4,7 x 9,5 x 5,1 in  |







Wall lighting fixture for interiors, with direct and indirect light emission. Body in extruded aluminium and cover in pickled sheet steel, with white, black, bronze, mat brass or titanium polyacrylic paint. Wall mounting bracket in bent steel sheet. Opal polycarbonate diffuser screens.



### Technical drawing



#### Polar diagram