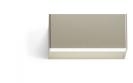

Wall lighting fixture for interiors, with direct and indirect light emission. Body in extruded aluminium and cover in pickled sheet steel, with white, black, bronze, mat brass or titanium polyacrylic paint. Wall mounting bracket in bent steel sheet. Opal polycarbonate diffuser screens.

### Technical drawing