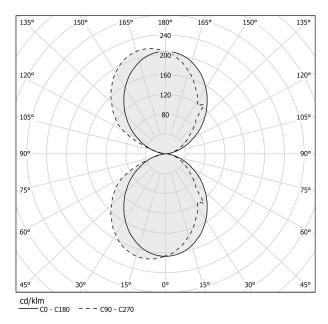

TION | 120V dimmable (0-10V) |
| DRIVER                   | integrated included   |
| NOMINAL LUMINOUS FLUX    | 2400lm                |
| DELIVERED LUMEN OUTPUT   | 1354lm                |
| EFFICIENCY               | 56.4%                 |
| WEIGHT                   | 1,20 Kg               |
| PROTECTION DEGREE        | IP40                  |
| COLOUR TOLLERANCES       | SDCM 3                |
| PACKING DIMENSIONS       | 0,0 x 0,0 x 0,0 cm    |

titanium



Wall lighting fixture for interiors, with direct and indirect light emission. Body in extruded aluminium and cover in pickled sheet steel, with white, black, bronze, mat brass or titanium polyacrylic paint. Wall mounting bracket in bent steel sheet. Opal polycarbonate diffuser screens.



### Technical drawing

### Polar diagram