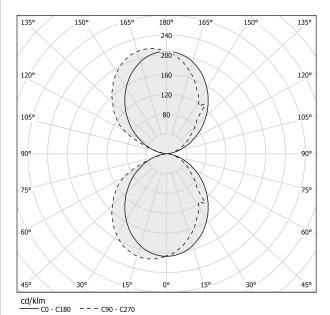

|
| ELECTRICAL CONFIGURATION | 120V ON-OFF         |
| DRIVER                   | integrated included |
| NOMINAL LUMINOUS FLUX    | 3600lm              |
| DELIVERED LUMEN OUTPUT   | 2031lm              |
| EFFICIENCY               | 56.4%               |
| WEIGHT                   | 1,70 Kg             |
| PROTECTION DEGREE        | IP40                |
| COLOUR TOLLERANCES       | SDCM 3              |
| PACKING DIMENSIONS       | 0,0 × 0,0 × 0,0 cm  |





Wall lighting fixture for interiors, with direct and indirect light emission. Body in extruded aluminium and cover in pickled sheet steel, with white, black, bronze, mat brass or titanium polyacrylic paint. Wall mounting bracket in bent steel sheet. Opal polycarbonate diffuser screens.



### Technical drawing

### Polar diagram