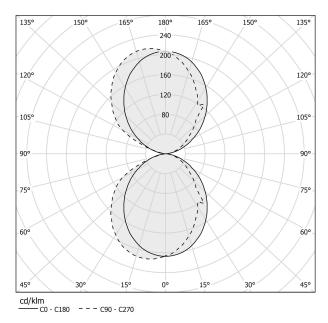

TION | 120V dimmable (0-10V) |
| DRIVER                   | integrated included   |
| NOMINAL LUMINOUS FLUX    | 3600lm                |
| DELIVERED LUMEN OUTPUT   | 2031lm                |
| EFFICIENCY               | 56.4%                 |
| WEIGHT                   | 1,70 Kg               |
| PROTECTION DEGREE        | IP40                  |
| COLOUR TOLLERANCES       | SDCM 3                |
| PACKING DIMENSIONS       | 0,0 x 0,0 x 0,0 cm    |

titanium



Wall lighting fixture for interiors, with direct and indirect light emission. Body in extruded aluminium and cover in pickled sheet steel, with white, black, bronze, mat brass or titanium polyacrylic paint. Wall mounting bracket in bent steel sheet. Opal polycarbonate diffuser screens.



### Technical drawing

### Polar diagram