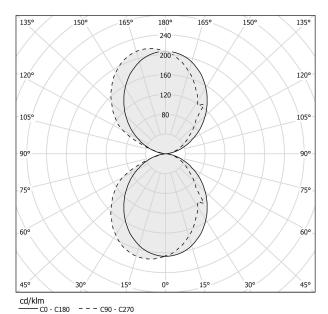

ECTRICAL CONFIGURATION | 120V ON-OFF         |
| DRIVER                   | integrated included |
| NOMINAL LUMINOUS FLUX    | 3489lm              |
| DELIVERED LUMEN OUTPUT   | 1971lm              |
| EFFICIENCY               | 56.5%               |
| WEIGHT                   | 1,70 Kg             |
| PROTECTION DEGREE        | IP40                |
| COLOUR TOLLERANCES       | SDCM 3              |
| PACKING DIMENSIONS       | 0,0 x 0,0 x 0,0 cm  |

titanium



Wall lighting fixture for interiors, with direct and indirect light emission. Body in extruded aluminium and cover in pickled sheet steel, with white, black, bronze, mat brass or titanium polyacrylic paint. Wall mounting bracket in bent steel sheet. Opal polycarbonate diffuser screens.



### Technical drawing

### Polar diagram