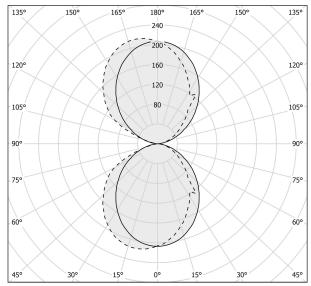

|
| DRIVER                   | integrated included |
| NOMINAL LUMINOUS FLUX    | 4800lm              |
| DELIVERED LUMEN OUTPUT   | 2708lm              |
| EFFICIENCY               | 56.4%               |
| WEIGHT                   | 2,10 Kg             |
| PROTECTION DEGREE        | IP40                |
| COLOUR TOLLERANCES       | SDCM 3              |
| PACKING DIMENSIONS       | 0,0 x 0,0 x 0,0 cm  |
|                          |                     |

Wall lighting fixture for interiors, with direct and indirect light emission. Body in extruded aluminium and cover in pickled sheet steel, with white, black, bronze, mat brass or titanium polyacrylic paint.

Wall mounting bracket in bent steel sheet.

Opal polycarbonate diffuser screens.



#### Technical drawing

### Polar diagram