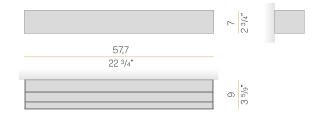

dimmable (0-10V)    |
| DRIVER                   | integrated included |
| NOMINAL LUMINOUS FLUX    | 4800lm              |
| DELIVERED LUMEN OUTPUT   | 2708lm              |
| EFFICIENCY               | 56.4%               |
| WEIGHT                   | 4,63 lbs            |
| PROTECTION DEGREE        | IP40                |
| COLOUR TOLLERANCES       | SDCM 3              |
| PACKING DIMENSIONS       | 0,0 x 0,0 x 0,0 in  |
|                          |                     |



Wall lighting fixture for interiors, with direct and indirect light emission. Body in extruded aluminium and cover in pickled sheet steel, with white, black, bronze, mat brass or titanium polyacrylic paint.

Wall mounting bracket in bent steel sheet.

Opal polycarbonate diffuser screens.





## Technical drawing



## Polar diagram



cd/klm C0 - C180 - - - C90 - C270