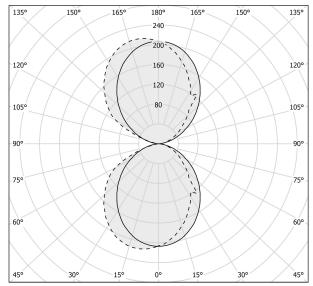

|
| DRIVER                   | integrated included |
| NOMINAL LUMINOUS FLUX    | 4800lm              |
| DELIVERED LUMEN OUTPUT   | 2708lm              |
| EFFICIENCY               | 56.4%               |
| WEIGHT                   | 4,63 lbs            |
| PROTECTION DEGREE        | IP40                |
| COLOUR TOLLERANCES       | SDCM 3              |
| PACKING DIMENSIONS       | 0,0 x 0,0 x 0,0 in  |
|                          |                     |



Wall lighting fixture for interiors, with direct and indirect light emission. Body in extruded aluminium and cover in pickled sheet steel, with white, black, bronze, mat brass or titanium polyacrylic paint.

Wall mounting bracket in bent steel sheet.

Opal polycarbonate diffuser screens.





## Technical drawing



## Polar diagram



cd/klm C0 - C180 - - - C90 - C270