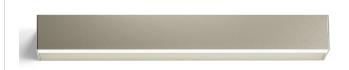

Wall lighting fixture for interiors, with direct and indirect light emission. Body in extruded aluminium and cover in pickled sheet steel, with white, black, bronze, mat brass or titanium polyacrylic paint.

Wall mounting bracket in bent steel sheet.

Opal polycarbonate diffuser screens.