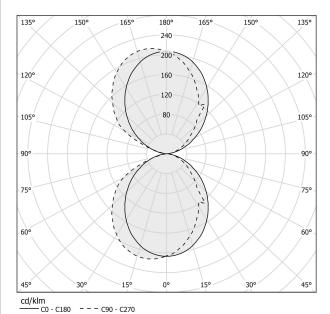

ECTRICAL CONFIGURATION | 120V ON-OFF         |
| DRIVER                   | integrated included |
| NOMINAL LUMINOUS FLUX    | 4652lm              |
| DELIVERED LUMEN OUTPUT   | 2628lm              |
| EFFICIENCY               | 56.5%               |
| WEIGHT                   | 2,10 Kg             |
| PROTECTION DEGREE        | IP40                |
| COLOUR TOLLERANCES       | SDCM 3              |
| PACKING DIMENSIONS       | 0,0 x 0,0 x 0,0 cm  |

titanium



Wall lighting fixture for interiors, with direct and indirect light emission. Body in extruded aluminium and cover in pickled sheet steel, with white, black, bronze, mat brass or titanium polyacrylic paint. Wall mounting bracket in bent steel sheet. Opal polycarbonate diffuser screens.



### Technical drawing

### Polar diagram