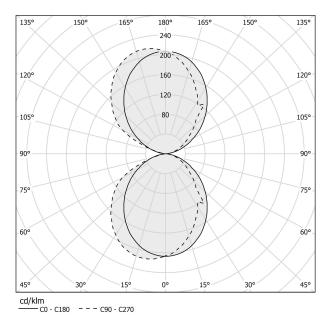

RATION | 120V dimmable (0-10V) |
| DRIVER                   | integrated included   |
| NOMINAL LUMINOUS FLUX    | 4652lm                |
| DELIVERED LUMEN OUTPUT   | 2628lm                |
| EFFICIENCY               | 56.5%                 |
| WEIGHT                   | 2,10 Kg               |
| PROTECTION DEGREE        | IP40                  |
| COLOUR TOLLERANCES       | SDCM 3                |
| PACKING DIMENSIONS       | 0,0 x 0,0 x 0,0 cm    |

titanium



Wall lighting fixture for interiors, with direct and indirect light emission. Body in extruded aluminium and cover in pickled sheet steel, with white, black, bronze, mat brass or titanium polyacrylic paint. Wall mounting bracket in bent steel sheet. Opal polycarbonate diffuser screens.



## Technical drawing

## Polar diagram