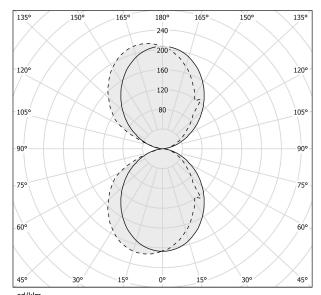

| integrated included   |
| NOMINAL LUMINOUS FLUX    | 2400lm                |
| DELIVERED LUMEN OUTPUT   | 1354lm                |
| EFFICIENCY               | 56.4%                 |
| WEIGHT                   | 1,20 Kg               |
| PROTECTION DEGREE        | IP40                  |
| COLOUR TOLLERANCES       | SDCM 3                |
| PACKING DIMENSIONS       | 0,0 x 0,0 x 0,0 cm    |
|                          |                       |

Wall lighting fixture for interiors, with direct and indirect light emission. Body in extruded aluminium and cover in pickled sheet steel, with white, black, bronze, mat brass or titanium polyacrylic paint.

Wall mounting bracket in bent steel sheet.

Opal polycarbonate diffuser screens.



#### Technical drawing

## Polar diagram