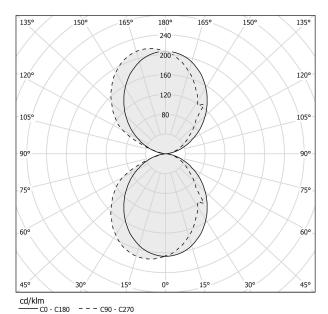

| ELECTRICAL CONFIGURATION | 120V ON-OFF         |
| DRIVER                   | integrated included |
| NOMINAL LUMINOUS FLUX    | 2326lm              |
| DELIVERED LUMEN OUTPUT   | 1314lm              |
| EFFICIENCY               | 56.5%               |
| WEIGHT                   | 1,20 Kg             |
| PROTECTION DEGREE        | IP40                |
| COLOUR TOLLERANCES       | SDCM 3              |
| PACKING DIMENSIONS       | 0,0 x 0,0 x 0,0 cm  |

white



Wall lighting fixture for interiors, with direct and indirect light emission. Body in extruded aluminium and cover in pickled sheet steel, with white, black, bronze, mat brass or titanium polyacrylic paint. Wall mounting bracket in bent steel sheet. Opal polycarbonate diffuser screens.



## Technical drawing

## Polar diagram