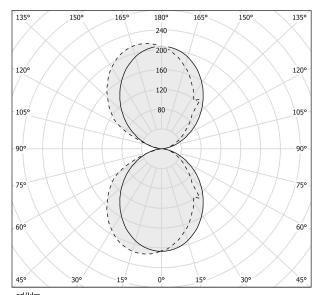

| integrated included   |
| NOMINAL LUMINOUS FLUX    | 2326lm                |
| DELIVERED LUMEN OUTPUT   | 1314lm                |
| EFFICIENCY               | 56.5%                 |
| WEIGHT                   | 1,20 Kg               |
| PROTECTION DEGREE        | IP40                  |
| COLOUR TOLLERANCES       | SDCM 3                |
| PACKING DIMENSIONS       | 0,0 x 0,0 x 0,0 cm    |
|                          |                       |

Wall lighting fixture for interiors, with direct and indirect light emission. Body in extruded aluminium and cover in pickled sheet steel, with white, black, bronze, mat brass or titanium polyacrylic paint.

Wall mounting bracket in bent steel sheet.

Opal polycarbonate diffuser screens.



#### Technical drawing

## Polar diagram