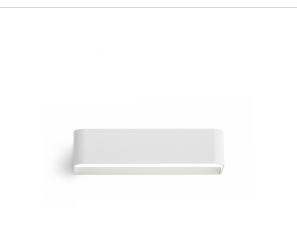

Wall lighting fixture for interiors, with direct and indirect light emission. Body in extruded aluminium and cover in pickled sheet steel, with white, black, bronze, mat brass or titanium polyacrylic paint. Wall mounting bracket in bent steel sheet. Opal polycarbonate diffuser screens.