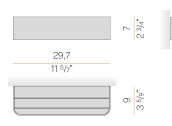

| 60Hz                |
| ELECTRICAL CONFIGURATION | dimmable (0-10V)    |
| DRIVER                   | integrated included |
| NOMINAL LUMINOUS FLUX    | 2326lm              |
| DELIVERED LUMEN OUTPUT   | 1314lm              |
| EFFICIENCY               | 56.5%               |
| WEIGHT                   | 2,65 lbs            |
| PROTECTION DEGREE        | IP40                |
| COLOUR TOLLERANCES       | SDCM 3              |
| PACKING DIMENSIONS       | 0,0 x 0,0 x 0,0 in  |



Wall lighting fixture for interiors, with direct and indirect light emission. Body in extruded aluminium and cover in pickled sheet steel, with white, black, bronze, mat brass or titanium polyacrylic paint. Wall mounting bracket in bent steel sheet. Opal polycarbonate diffuser screens.



### Technical drawing



## Polar diagram

white