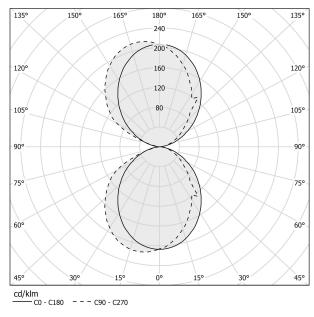

ELECTRICAL CONFIGURATION | dimmable (0-10V)    |
| DRIVER                   | integrated included |
| NOMINAL LUMINOUS FLUX    | 2326lm              |
| DELIVERED LUMEN OUTPUT   | 1314lm              |
| EFFICIENCY               | 56.5%               |
| WEIGHT                   | 2,65 lbs            |
| PROTECTION DEGREE        | IP40                |
| COLOUR TOLLERANCES       | SDCM 3              |
| PACKING DIMENSIONS       | 0,0 x 0,0 x 0,0 in  |



Wall lighting fixture for interiors, with direct and indirect light emission. Body in extruded aluminium and cover in pickled sheet steel, with white, black, bronze, mat brass or titanium polyacrylic paint. Wall mounting bracket in bent steel sheet. Opal polycarbonate diffuser screens.



### Technical drawing



## Polar diagram

white