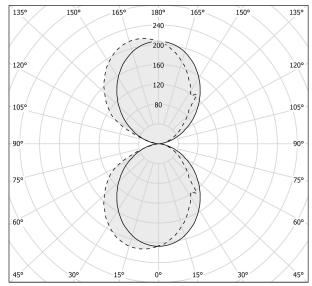

|
| DRIVER                   | integrated included |
| NOMINAL LUMINOUS FLUX    | 4800lm              |
| DELIVERED LUMEN OUTPUT   | 2708lm              |
| EFFICIENCY               | 56.4%               |
| WEIGHT                   | 2,10 Kg             |
| PROTECTION DEGREE        | IP40                |
| COLOUR TOLLERANCES       | SDCM 3              |
| PACKING DIMENSIONS       | 0,0 x 0,0 x 0,0 cm  |
|                          |                     |

Wall lighting fixture for interiors, with direct and indirect light emission. Body in extruded aluminium and cover in pickled sheet steel, with white, black, bronze, mat brass or titanium polyacrylic paint.

Wall mounting bracket in bent steel sheet.

Opal polycarbonate diffuser screens.



#### Technical drawing

### Polar diagram