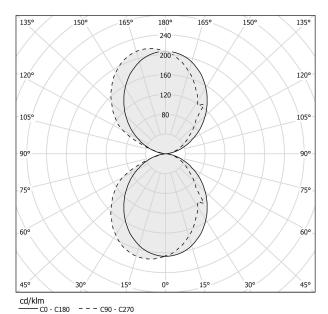

| ELECTRICAL CONFIGURATION | 120V ON-OFF         |
| DRIVER                   | integrated included |
| NOMINAL LUMINOUS FLUX    | 4652lm              |
| DELIVERED LUMEN OUTPUT   | 2628lm              |
| EFFICIENCY               | 56.5%               |
| WEIGHT                   | 2,10 Kg             |
| PROTECTION DEGREE        | IP40                |
| COLOUR TOLLERANCES       | SDCM 3              |
| PACKING DIMENSIONS       | 0,0 x 0,0 x 0,0 cm  |

white



Wall lighting fixture for interiors, with direct and indirect light emission. Body in extruded aluminium and cover in pickled sheet steel, with white, black, bronze, mat brass or titanium polyacrylic paint. Wall mounting bracket in bent steel sheet. Opal polycarbonate diffuser screens.



## Technical drawing

## Polar diagram