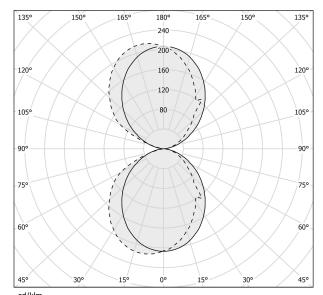

| integrated included   |
| NOMINAL LUMINOUS FLUX    | 1200lm                |
| DELIVERED LUMEN OUTPUT   | 677lm                 |
| EFFICIENCY               | 56.4%                 |
| WEIGHT                   | 0,85 Kg               |
| PROTECTION DEGREE        | IP40                  |
| COLOUR TOLLERANCES       | SDCM 3                |
| PACKING DIMENSIONS       | 12,0 x 24,0 x 13,0 cm |
|                          |                       |

Wall lighting fixture for interiors, with direct and indirect light emission. Body in extruded aluminium and cover in pickled sheet steel, with white, black, bronze, mat brass or titanium polyacrylic paint.

Wall mounting bracket in bent steel sheet.

Opal polycarbonate diffuser screens.



#### Technical drawing

### Polar diagram